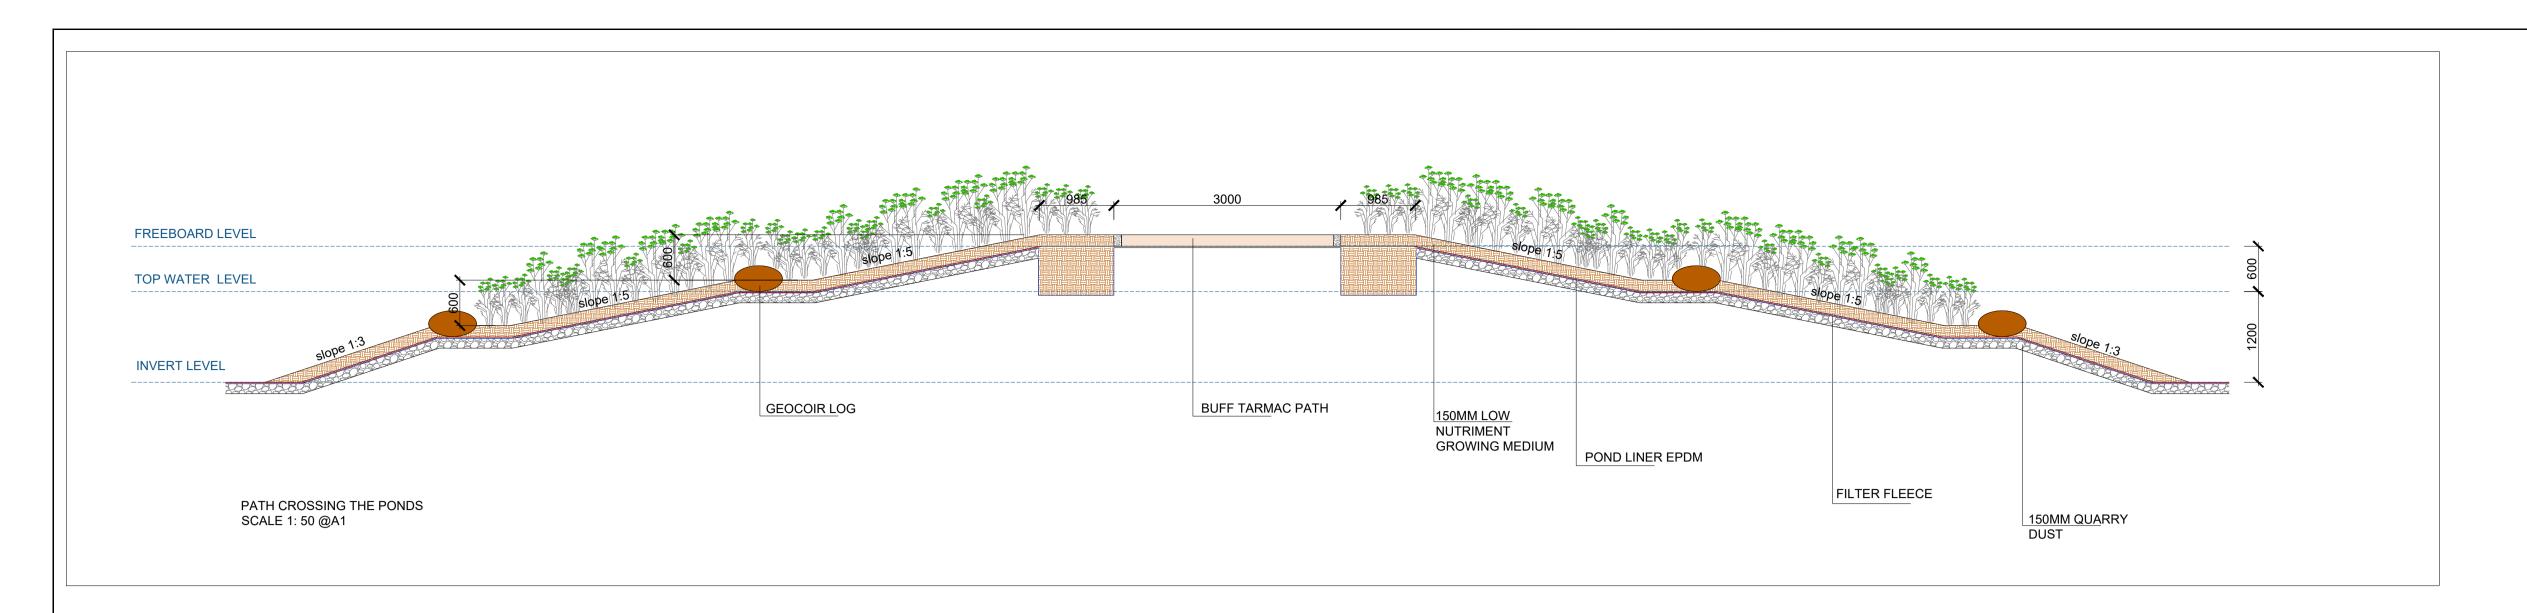

JOB NO. LFAS006

STATUS:

DRAWING
TECHNICAL DETAILS - Path and terrasse structure through pond DRAWING NO. 304 DRAWN BY Constance Freche **DATE** 20.01.2022

NOTES:
All dimensions are in millimeters unless otherwise stated and shall be checked and confirmed by the contractor on site. Any discrepancies shall be immediately reported to the landscape architects. Work to figured dimensions only - Do not scale from drawing. Do Not Scale. Use Figured Dimensions Only. Not for Construction Purposes unless Specifically Marked.