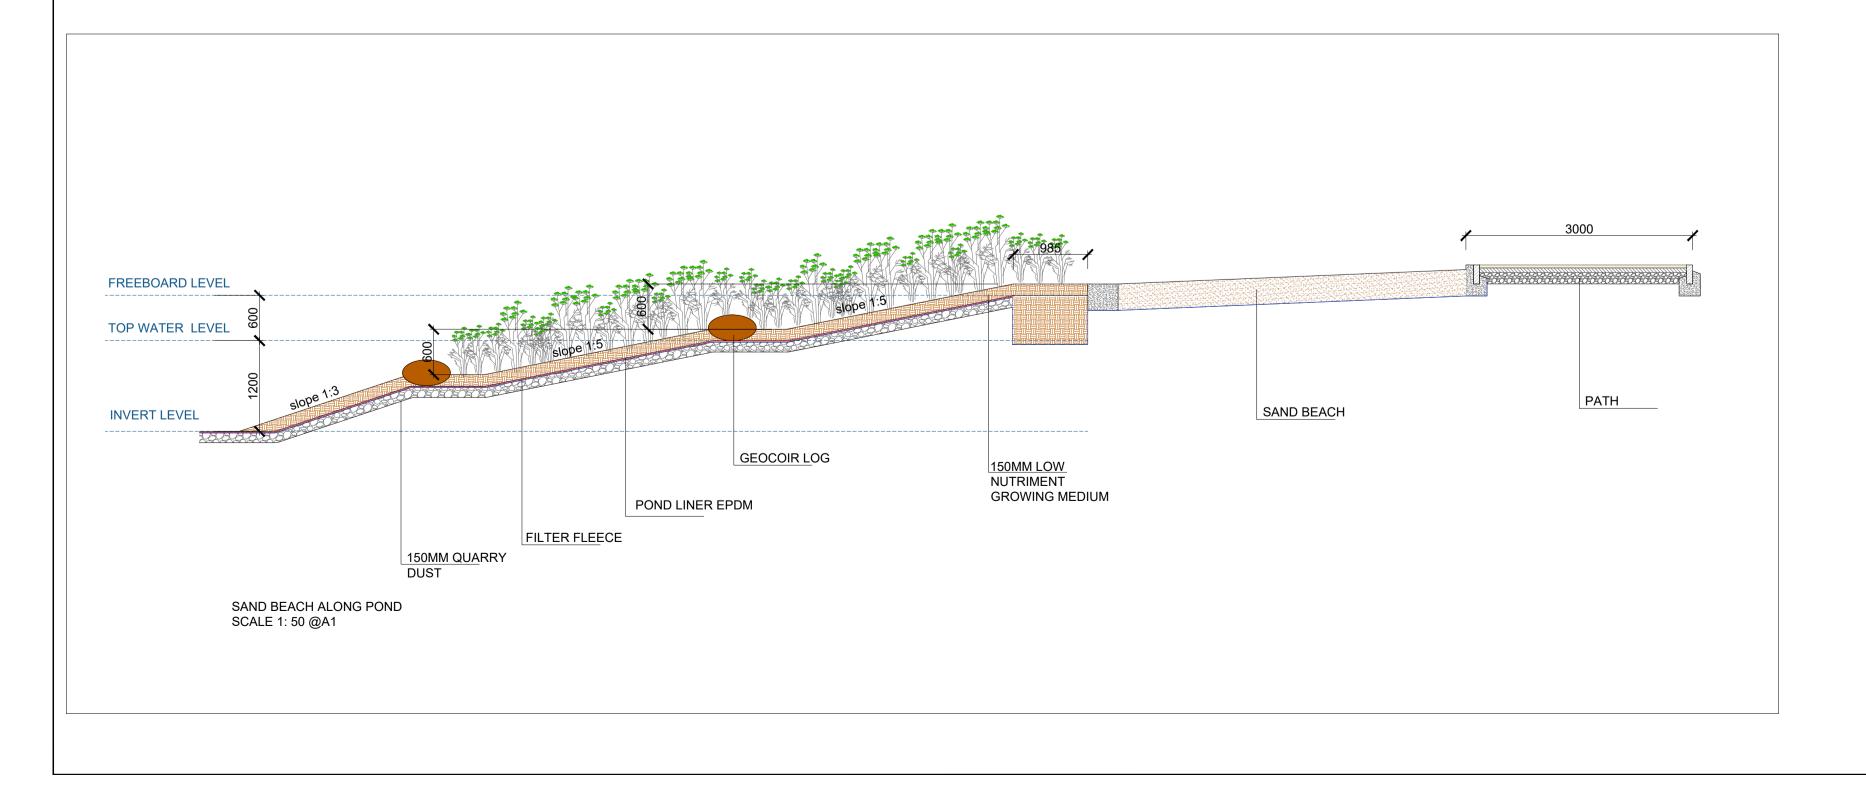

JOB NO. LFAS006

STATUS:

DRAWING
TECHNICAL DETAILS - Path and terrasse structure through pond DRAWING NO. 304 DRAWN BY Constance Freche **DATE** 20.01.2022

NOTES:
All dimensions are in millimeters unless otherwise stated and shall be checked and confirmed by the contractor on site. Any discrepancies shall be immediately reported to the landscape architects. Work to figured dimensions only - Do not scale from drawing. Do Not Scale. Use Figured Dimensions Only. Not for Construction Purposes unless Specifically Marked.