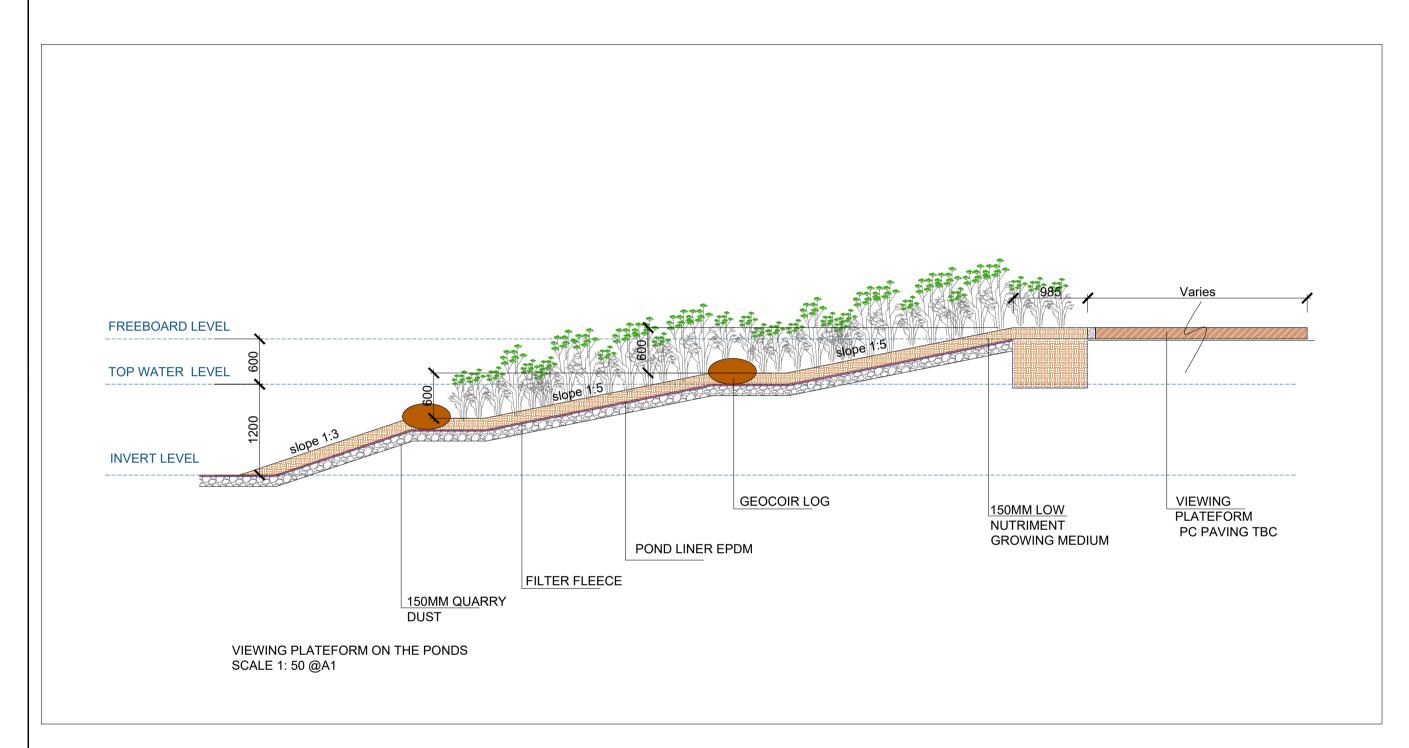

JOB NO. LFAS006

STATUS:

DRAWING
TECHNICAL DETAILS - Path and terrasse structure through pond DRAWING NO. 304 DRAWN BY Constance Freche **DATE** 20.01.2022

NOTES:
All dimensions are in millimeters unless otherwise stated and shall be checked and confirmed by the contractor on site. Any discrepancies shall be immediately reported to the landscape architects. Work to figured dimensions only - Do not scale from drawing. Do Not Scale. Use Figured Dimensions Only. Not for Construction Purposes unless Specifically Marked.